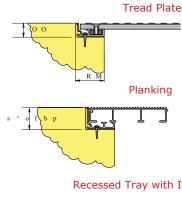

#### Cover:

Single or multi-sections accomdating tread plate or recessed as required

#### Frame:

Patent frame accomodates tread plate or recessed sections.