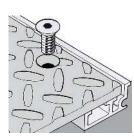

## **OVERVIEW**

Fast and easy to install - the modular nature of our systems allows for prefabricated sections and corners to be made up.

Moveable anchor points - profile design allows the anchor lugs to be moved to any point along the length of the section, accommodating inaccuracies in pre-cast pockets and easily allowing the addition of extra lugs if required.

#### **Operation:**

Position flooring plates, align nuts with predrilled flooring plates and bolt flooring down.