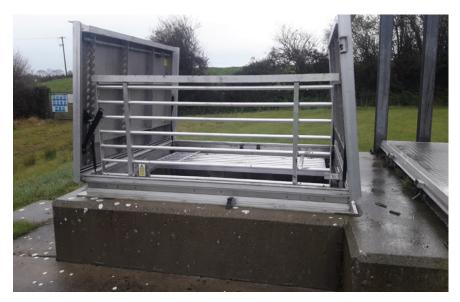

#### **RSI Overview**

SURESPAN

Surespan RSI aluminium single or double leaf upstand floor access covers are rated at 2.5 or 5kN/m<sup>2</sup> loading. The patent frame incorporates a single or double unbroken seal, to help prevent the ingress of dirt and moisture offering near water and airtight seal.

The access covers come complete with high grade stainless steel gas spring assisted lids, which are locked in the open position with safety hold open stays against accidental closure. A stainless steel slam action Cablock is fitted as standard to lock the lids

### **STANDARD FEATURES**

Custom made to any size Rated up to FACTA Class A loading Tread Plate Lid Maximum opening 85° Gas spring assisted operation Standard Tee Key Lock Hold open stay - against accidental closure Near water and airtight seal