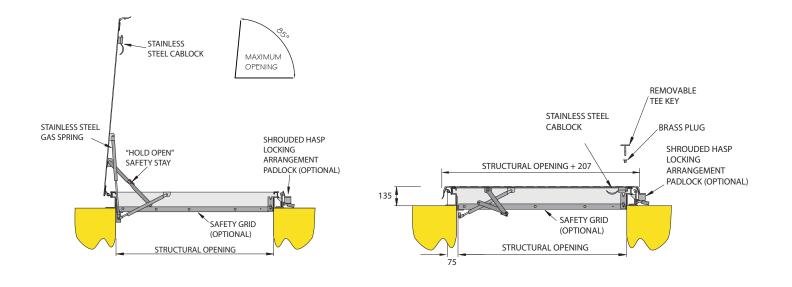

#### **RSI Overview**

SURESPAN

Surespan RSI aluminium single or double leaf upstand floor access covers are rated at 2.5 or 5kN/m<sup>2</sup> loading. The patent frame incorporates a single or double unbroken seal, to help prevent the ingress of dirt and moisture offering near water and airtight seal.

The access covers come complete with high grade stainless steel gas spring assisted lids, which are locked in the open position with safety hold open stays against accidental closure. A stainless steel slam action Cablock is fitted as standard to lock the lids

### **STANDARD FEATURES**

Custom made to any size Rated up to FACTA Class A loading Tread Plate Lid Maximum opening 85° Gas spring assisted operation Standard Tee Key Lock Hold open stay - against accidental closure Near water and airtight seal

<u> JRESPAN</u>

| Material:  | Cover and frame aluminium.                                                                                                                                                                        |               |
|------------|---------------------------------------------------------------------------------------------------------------------------------------------------------------------------------------------------|---------------|
| Cover:     | Single or double leaf. Designed to prevent the ingress of rainwater, animals and insects. Rated at 2.5 or $5$ kN/m <sup>2</sup> loading.                                                          |               |
| Frame:     | Patent frame incorporates a double unbroken seal, offering near water and airtight seal.                                                                                                          |               |
| Hinges:    | Unique hinges to help prevent the ingress of dirt and moisture.                                                                                                                                   |               |
| Locking:   | A stainless steel slam action Cablock is fitted as standard to lock the lids. The locks are easily opened from the inside and Tee Key operated from the outside. Other locking options available. |               |
| Operation: | The unit comes complete with gas spring assisted lift. The lid locks in the open position with a safety hold open stay to prevent against accidental closure.                                     |               |
| Finish:    | The covers are self colour as standard with polyester powder coating to any standard RAL colour as an additional item.                                                                            |               |
| Options:   | Electric/Hydraulic FACTA A-E loading<br>Retractable safety grid 45dB acoustic rated<br>SureGrip Non-slip                                                                                          | Insulated Lid |
|            |                                                                                                                                                                                                   |               |