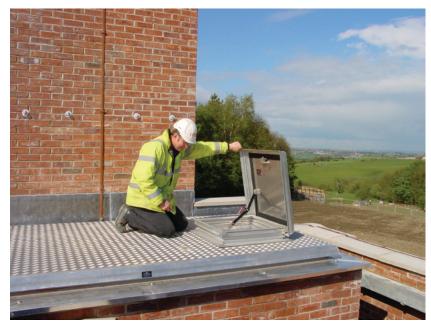

#### **RSI Overview**

SURESPAN

Surespan RSI aluminium single or double leaf upstand floor access covers are rated at 2.5 or 5kN/m<sup>2</sup> loading. The patent frame incorporates a single or double unbroken seal, to help prevent the ingress of dirt and moisture offering near water and airtight seal.

The access covers come complete with high grade stainless steel gas spring assisted lids, which are locked in the open position with safety hold open stays against accidental closure. A stainless steel slam action Cablock is fitted as standard to lock the lids

### **STANDARD FEATURES**

Custom made to any size Rated up to FACTA Class A loading Tread Plate Lid Maximum opening 85° Gas spring assisted operation Standard Tee Key Lock Hold open stay - against accidental closure Near water and airtight seal

<u> JRESPAN</u>

| Material:  | Cover and frame aluminium.                                                                                                                                                                        |               |
|------------|---------------------------------------------------------------------------------------------------------------------------------------------------------------------------------------------------|---------------|
| Cover:     | Single or double leaf. Designed to prevent the ingress of rainwater, animals and insects. Rated at 2.5 or $5$ kN/m <sup>2</sup> loading.                                                          |               |
| Frame:     | Patent frame incorporates a double unbroken seal, offering near water and airtight seal.                                                                                                          |               |
| Hinges:    | Unique hinges to help prevent the ingress of dirt and moisture.                                                                                                                                   |               |
| Locking:   | A stainless steel slam action Cablock is fitted as standard to lock the lids. The locks are easily opened from the inside and Tee Key operated from the outside. Other locking options available. |               |
| Operation: | The unit comes complete with gas spring assisted lift. The lid locks in the open position with a safety hold open stay to prevent against accidental closure.                                     |               |
| Finish:    | The covers are self colour as standard with polyester powder coating to any standard RAL colour as an additional item.                                                                            |               |
| Options:   | Electric/Hydraulic FACTA A-E loading<br>Retractable safety grid 45dB acoustic rated<br>SureGrip Non-slip                                                                                          | Insulated Lid |
|            |                                                                                                                                                                                                   |               |