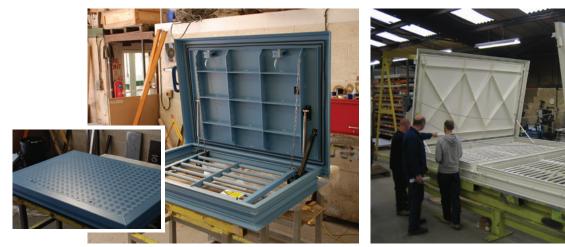

<u> JRESPAN</u>

| Material:  | Cover and frame aluminium.                                                                                                                                                                        |               |
|------------|---------------------------------------------------------------------------------------------------------------------------------------------------------------------------------------------------|---------------|
| Cover:     | Single or double leaf. Designed to prevent the ingress of rainwater, animals and insects. Rated at 2.5 or $5$ kN/m <sup>2</sup> loading.                                                          |               |
| Frame:     | Patent frame incorporates a double unbroken seal, offering near water and airtight seal.                                                                                                          |               |
| Hinges:    | Unique hinges to help prevent the ingress of dirt and moisture.                                                                                                                                   |               |
| Locking:   | A stainless steel slam action Cablock is fitted as standard to lock the lids. The locks are easily opened from the inside and Tee Key operated from the outside. Other locking options available. |               |
| Operation: | The unit comes complete with gas spring assisted lift. The lid locks in the open position with a safety hold open stay to prevent against accidental closure.                                     |               |
| Finish:    | The covers are self colour as standard with polyester powder coating to any standard RAL colour as an additional item.                                                                            |               |
| Options:   | Electric/Hydraulic FACTA A-E loading<br>Retractable safety grid 45dB acoustic rated<br>SureGrip Non-slip                                                                                          | Insulated Lid |
|            |                                                                                                                                                                                                   |               |