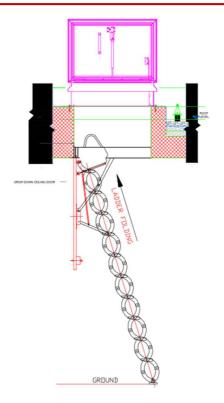

### **General Drawing**

Roof Access Hatch Product Reference: TIS ZIP Ladder

+974 333 83847
+971 2 631 1156

 $\boxtimes$  sales@tisolutionz.com