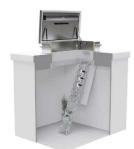

### Product Reference: TIS ZIP Ladder

TIS ZIP Ladder heavy duty retractable ladders are made to order to suit your floor to ceiling height. This unknit comes complete, ready mounted to wooden ceiling door with polyfoam wooden box within a 27mm thick door

#### Features:

- Deep and wide anti-slip treads
- Counter balance spring action
- Mounted to wooden trap ceiling door
- Maximum loading 200kg/tread
- Manufactured to satisfaction of EN 14975
- All treads size 140 X 300mm
- Powder Coated to Blue/Black/White/Orange

#### **Options:**

- Material: Aluminium or Titanium Magnesium Alloy
- With and without ceiling door
- Wall mounted retractable ladder
- Additional treads

#### **Dimensions:**

• Please note the maximum height retractable could reach is 3.5m from floor to ceiling (underside of false ceiling or roof)

| Technical Specification |                                                                                                                                   |
|-------------------------|-----------------------------------------------------------------------------------------------------------------------------------|
| DESCRIPTION             | Retractable Ladder - TIS ZIP Ladder                                                                                               |
| MAXIMUM<br>HEIGHT       | 3.5 Meter                                                                                                                         |
| MAXIMUM<br>LOAD         | 200kg per tread 500kg/m² overall structure                                                                                        |
| OPERATION               | Counter balanced springs are incorporated in<br>to the pivot bracket for easy opening.<br>Spring latch locked with operating pole |
| FRAME/DOOR              | Manufactured from Steel or Wooden                                                                                                 |
| TREADS                  | 140 X 300mm as Standard                                                                                                           |
| DOOR SIZE               | 600X900mm / 900X900mm / 1000X1000mm                                                                                               |