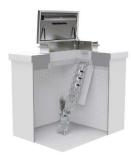

### Product Reference: TIS ZIP Ladder

TIS ZIP Ladder heavy duty retractable ladders are made to order to suit your floor to ceiling height. This unknit comes complete, ready mounted to wooden ceiling door with polyfoam wooden box within a 27mm thick door

#### Features:

- Deep and wide anti-slip treads
- Counter balance spring action
- Mounted to wooden trap ceiling door
- Maximum loading 200kg/tread
- Manufactured to satisfaction of EN 14975
- All treads size 140 X 300mm
- Powder Coated to Blue/Black/White/Orange

#### **Options:**

- Material: Aluminium or Titanium Magnesium Alloy
- With and without ceiling door
- Wall mounted retractable ladder
- Additional treads

#### **Dimensions:**

• Please note the maximum height retractable could reach is 3.5m from floor to ceiling (underside of false ceiling or roof)

| Technical Specification |                                                                                                                                   |
|-------------------------|-----------------------------------------------------------------------------------------------------------------------------------|
| DESCRIPTION             | Retractable Ladder - TIS ZIP Ladder                                                                                               |
| MAXIMUM<br>HEIGHT       | 3.5 Meter                                                                                                                         |
| MAXIMUM<br>LOAD         | 200kg per tread 500kg/m² overall structure                                                                                        |
| OPERATION               | Counter balanced springs are incorporated in<br>to the pivot bracket for easy opening.<br>Spring latch locked with operating pole |
| FRAME/DOOR              | Manufactured from Steel or Wooden                                                                                                 |
| TREADS                  | 140 X 300mm as Standard                                                                                                           |
| DOOR SIZE               | 600X900mm / 900X900mm / 1000X1000mm                                                                                               |