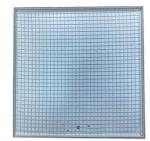

### Fire Rated Access Panel

Product Reference: TIS RCD2H

TIS RCD2H Access Panel is designed to fit into any type of wall system allowing easy access into cavity/void. The panel to be inserted directly into the clear structural opening and screw/bolt-fixed into position through the side of the panel frame.

#### Features:

- 3 hours Fire Rated
  - Exposed Edge Frame
- Recessed 20mm for Tile/Marble/Stone infill
- 2mm mesh in place
- Three-way locking
- Powder Coated to RAL 9010 as Standard

### Dimensions:

Please note that on installation of the access panel, the actual size of the structural opening in the wall needs to be 10mm larger than the overall panel

| Technical Specification |                                                                                                                                            |
|-------------------------|--------------------------------------------------------------------------------------------------------------------------------------------|
| DESCRIPTION             | Metal Door with Exposed Edge Frame and<br>20mm recessed for tile/marble/stone infill,<br>2mm mesh in place- TIS RCD2H                      |
| FIRE RATED              | 3 hours Fire Resistance for integrity, all in accordance with BS EN 1634-1: 2014 + A1: 2018 & BS EN 1363-1: 2012                           |
| HINGED TYPE             | Panel / Cupboard Hinge                                                                                                                     |
| COMPOSITION             | 2.0mm Zinc Plated Steel Frame and Door.<br>20mm Recessed Door with 2mm mesh in place.<br>Polyester Powder Coated to RAL 9010 20%<br>gloss. |
| FRAME                   | Exposed Edge Frame                                                                                                                         |
| FITTING                 | Screw/bolt-fixed into position through the side of the panel frame                                                                         |
| LOCKING                 | 3-way locking                                                                                                                              |
| SEAL                    | 10*4.5mm all around the frame, NORSEAL FS1000 (Fire, Smoke & Acoustic Characteristic for seal but tested for Fire)                         |