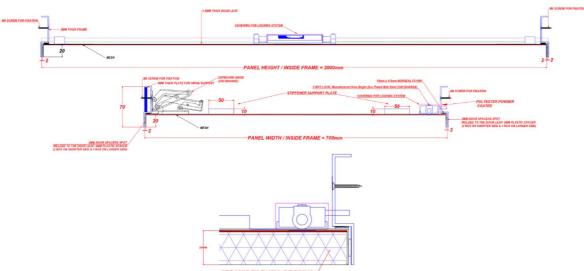

### Dimensions:

Please note that on installation of the access panel, the actual size of the structural opening in the wall needs to be 10mm larger than the overall panel

| Technical Specification |                                                                                                                                            |
|-------------------------|--------------------------------------------------------------------------------------------------------------------------------------------|
| DESCRIPTION             | Metal Door with Exposed Edge Frame and<br>20mm recessed for tile/marble/stone infill,<br>2mm mesh in place- TIS RCD2H                      |
| FIRE RATED              | 3 hours Fire Resistance for integrity, all in accordance with BS EN 1634-1: 2014 + A1: 2018 & BS EN 1363-1: 2012                           |
| HINGED TYPE             | Panel / Cupboard Hinge                                                                                                                     |
| COMPOSITION             | 2.0mm Zinc Plated Steel Frame and Door.<br>20mm Recessed Door with 2mm mesh in place.<br>Polyester Powder Coated to RAL 9010 20%<br>gloss. |
| FRAME                   | Exposed Edge Frame                                                                                                                         |
| FITTING                 | Screw/bolt-fixed into position through the side of the panel frame                                                                         |
| LOCKING                 | 3-way locking                                                                                                                              |
| SEAL                    | 10*4.5mm all around the frame, NORSEAL FS1000 (Fire, Smoke & Acoustic Characteristic for seal but tested for Fire)                         |

# Wall Access Panel

**General Drawing** 

Fire Rated Access Panel

Product Reference: TIS RCD2H

TOTAL INTERIOR SOLUTIONS TIS
P.O.BOX: 29618, Hamdan Street
Abu Dhabi, United Arab Emirates

**2** +971 2 633 3448