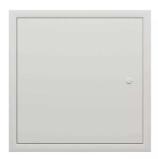

## Product Reference: TIS MD2H

TIS MD2H Access Panel is designed to fit into any type of wall system allowing easy access into cavity/void. The panel to be inserted directly into the clear structural opening and screw/bolt-fixed into position through the side of the panel frame.

#### Features:

- 2 hours Fire Rated
- 25mm wide Picture Frame
- Three-way locking
- Powder Coated to RAL 9010 as Standard

#### **Dimensions:**

• Please note that on installation of the access panel, the actual size of the structural opening in the wall needs to be 10mm larger than the overall panel

| Technical Specification |                                                                                            |
|-------------------------|--------------------------------------------------------------------------------------------|
| DESCRIPTION             | Access Panel Metal Door – TIS MD2H                                                         |
| FIRE RATED              | 2 hours Fire Resistance for integrity, all in accordance with BS EN 1634-1: 2014: Part 1   |
| HINGED TYPE             | Continuous Hinge                                                                           |
| COMPOSITION             | 1.5mm Zinc Plated Steel Frame and Door<br>Polyester Powder Coated to RAL 9010 20%<br>gloss |
| FRAME                   | 25mm Picture Frame                                                                         |
| FITTING                 | Screw/bolt-fixed into position through the side of the panel frame                         |
| LOCKING                 | 3-way locking                                                                              |
| SEAL                    | 10*4.5mm all around the frame                                                              |