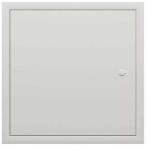

## Product Reference: TIS MD2H

TIS MD2H Access Panel is designed to fit into any type of wall system allowing easy access into cavity/void. The panel to be inserted directly into the clear structural opening and screw/bolt-fixed into position through the side of the panel frame.

#### Features:

- 2 hours Fire Rated
- 25mm wide Picture Frame
- Three-way locking
- Powder Coated to RAL 9010 as Standard

#### **Dimensions:**

• Please note that on installation of the access panel, the actual size of the structural opening in the wall needs to be 10mm larger than the overall panel

| Technical Specification |                                                                                            |
|-------------------------|--------------------------------------------------------------------------------------------|
| DESCRIPTION             | Access Panel Metal Door – TIS MD2H                                                         |
| FIRE RATED              | 2 hours Fire Resistance for integrity, all in accordance with BS EN 1634-1: 2014: Part 1   |
| HINGED TYPE             | Continuous Hinge                                                                           |
| COMPOSITION             | 1.5mm Zinc Plated Steel Frame and Door<br>Polyester Powder Coated to RAL 9010 20%<br>gloss |
| FRAME                   | 25mm Picture Frame                                                                         |
| FITTING                 | Screw/bolt-fixed into position through the side of the panel frame                         |
| LOCKING                 | 3-way locking                                                                              |
| SEAL                    | 10*4.5mm all around the frame                                                              |