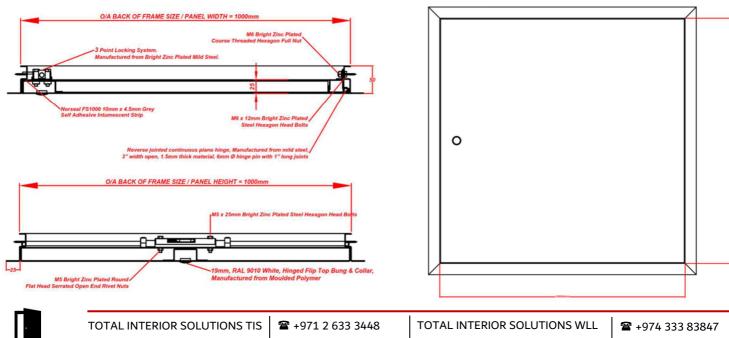

### **General Drawing**

Fire Rated Access Panel Product Reference: TIS MD2H

🗏 +971 2 631 1156

P.O.BOX: 29618, Hamdan Street Abu Dhabi, United Arab Emirates ♣ +971 2 631 1156
⊠ sales@tisolutionz.com

Doha, Qatar

#### **Dimensions:**

• Please note that on installation of the access panel, the actual size of the structural opening in the wall needs to be 10mm larger than the overall panel

| Technical Specification |                                                                                            |
|-------------------------|--------------------------------------------------------------------------------------------|
| DESCRIPTION             | Access Panel Metal Door – TIS MD2H                                                         |
| FIRE RATED              | 2 hours Fire Resistance for integrity, all in accordance with BS EN 1634-1: 2014: Part 1   |
| HINGED TYPE             | Continuous Hinge                                                                           |
| COMPOSITION             | 1.5mm Zinc Plated Steel Frame and Door<br>Polyester Powder Coated to RAL 9010 20%<br>gloss |
| FRAME                   | 25mm Picture Frame                                                                         |
| FITTING                 | Screw/bolt-fixed into position through the side of the panel frame                         |
| LOCKING                 | 3-way locking                                                                              |
| SEAL                    | 10*4.5mm all around the frame                                                              |