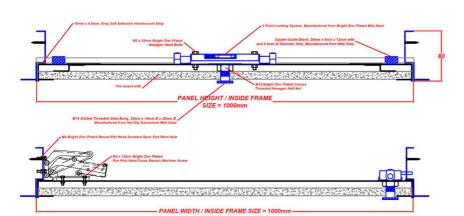

# Wall Access Panel

**General Drawing** 

Fire Rated & Acoustic Access Panel

Product Reference: TIS GD2H

TOTAL INTERIOR SOLUTIONS TIS
P.O.BOX: 29618, Hamdan Street

Abu Dhabi, United Arab Emirates

**2** +971 2 633 3448

### Dimensions:

Please note that on installation of the access panel, the actual size of the

| DESCRIPTION | Plasterboard faced Concealed Beaded Frame –<br>TIS GD2H                                                                                                                  |
|-------------|--------------------------------------------------------------------------------------------------------------------------------------------------------------------------|
| FIRE RATED  | 2 hours Fire Resistance for integrity, all in accordance with BS EN 1634-1: 2014: Part 1                                                                                 |
| HINGED TYPE | Panel / Cupboard Hinge                                                                                                                                                   |
| ACOUSTIC    | 33dB Rw in accordance with BS EN ISO 10140-<br>2:2010 classified with BS EN ISO 717-1:2013                                                                               |
| COMPOSITION | 1.5mm Zinc Plated Steel Frame and Door. Flush<br>Plasterboard infill Faced Door Tray with 12mm<br>Plasterboard Infill. Polyester Powder Coated to<br>RAL 9010 20% gloss. |
| FRAME       | 25mm Beaded Frame                                                                                                                                                        |
| FITTING     | Screw/bolt-fixed into position through the side of the panel frame                                                                                                       |
| LOCKING     | 3-way locking                                                                                                                                                            |
| SEAL        | 10*4.5mm all around the frame (Fire, Smoke & Acoustic Characteristic for seal but tested for Fire)                                                                       |