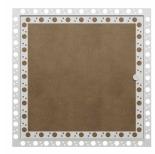

# Wall Access Panel

## Fire Rated & Acoustic Access Panel

Product Reference: TIS GD2H

TIS GD2H Access Panel is designed to fit into any type of wall system allowing easy access into cavity/void. The panel to be inserted directly into the clear structural opening and screw/bolt-fixed into position through the side of the panel frame.

### Features:

- 2 hours Fire Rated
- 33dB Acoustic
- 25mm wide Beaded Frame
- 12mm Plasterboard infill
- Three-way locking
- Powder Coated to RAL 9010 as Standard