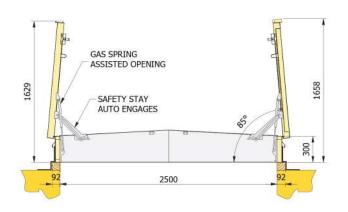

### MATERIAL

Double leaf cover supported by heavy duty hinges and features an integral COVER 'wrap-over' edge, incorporating double unbroken seals. The lid is filled with 50mm CFC and HCFC free polyisocyanurate insulation COVER which offers 0.43 W/m<sup>2</sup>K. Offering GWP (Global Warming Potential) of 3 and **INSULATION** a ODP (Ozone depletion potential) of 0. 200mm in height and manufactured in aluminium. The Upstand has a purpose made flashing to accept the roof membrane (supplied by others UPSTAND and fitted under manufacturers instructions) flush to exterior insulation. The lid is held shut by a heavy duty grade 316 stainless steel Cablock and in LOCKING the interest of safety, can only be opened from the inside unless otherwise specified. Other locking options are available on request. Complete with gas spring assisted opening to ensure the minimum amount **OPERATION** of effort to open the double skinned aluminium lid. The lid will have the provision to lock in the open position with a safety hold open stay to prevent against accidental closure. **FINISH** The unit comes self colour as standard or can be provided polyester powder coated to any standard stocked RAL colour as an additional option. **OPTIONS** Optional Thermal Break Up to 90 Minutes **Concealed Gas Spring** SureGuard Handrail Polyester powder coated Fire Resistance Sound Reduction to 45dB Retractable handhold **Electric Operation** 