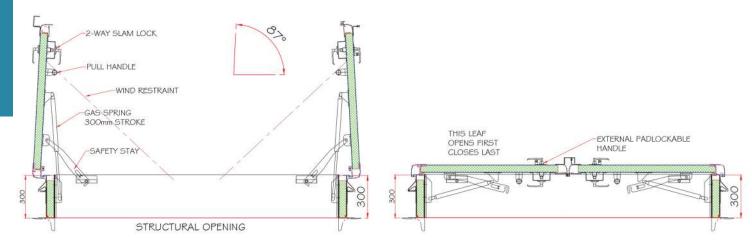

### MATERIAL

Double leaf cover supported by heavy duty hinges and features an integral COVER 'wrap-over' edge, incorporating double unbroken seals. The lid is filled with 50mm CFC and HCFC free polyisocyanurate insulation COVER which offers 0.43 W/m<sup>2</sup>K. Offering GWP (Global Warming Potential) of 3 and **INSULATION** a ODP (Ozone depletion potential) of 0. 200mm in height and manufactured in aluminium. The Upstand has a purpose made flashing to accept the roof membrane (supplied by others UPSTAND and fitted under manufacturers instructions) flush to exterior insulation. The lid is held shut by a heavy duty grade 316 stainless steel Cablock and in LOCKING the interest of safety, can only be opened from the inside unless otherwise specified. Other locking options are available on request. Complete with gas spring assisted opening to ensure the minimum amount **OPERATION** of effort to open the double skinned aluminium lid. The lid will have the provision to lock in the open position with a safety hold open stay to prevent against accidental closure. **FINISH** The unit comes self colour as standard or can be provided polyester powder coated to any standard stocked RAL colour as an additional option. **OPTIONS** Optional Thermal Break Up to 90 Minutes **Concealed Gas Spring** SureGuard Handrail Polyester powder coated Fire Resistance Sound Reduction to 45dB Retractable handhold **Electric Operation** 