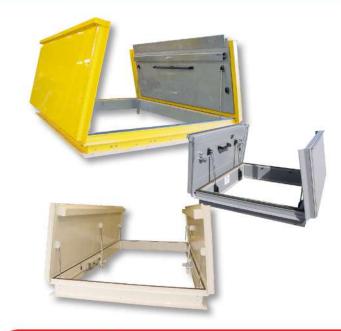

# DOUBLE LEAF ROOF HATCH SRH/DL

## DOUBLE LEAF ROOF HATCH SRH/DL

Cover and upstand manufactured in aluminium.

### MATERIAL

Double leaf cover supported by heavy duty hinges and features an integral COVER 'wrap-over' edge, incorporating double unbroken seals. The lid is filled with 50mm CFC and HCFC free polyisocyanurate insulation COVER which offers 0.43 W/m<sup>2</sup>K. Offering GWP (Global Warming Potential) of 3 and **INSULATION** a ODP (Ozone depletion potential) of 0. 200mm in height and manufactured in aluminium. The Upstand has a purpose made flashing to accept the roof membrane (supplied by others UPSTAND and fitted under manufacturers instructions) flush to exterior insulation. The lid is held shut by a heavy duty grade 316 stainless steel Cablock and in LOCKING the interest of safety, can only be opened from the inside unless otherwise specified. Other locking options are available on request. Complete with gas spring assisted opening to ensure the minimum amount **OPERATION** of effort to open the double skinned aluminium lid. The lid will have the provision to lock in the open position with a safety hold open stay to prevent against accidental closure. **FINISH** The unit comes self colour as standard or can be provided polyester powder coated to any standard stocked RAL colour as an additional option. **OPTIONS** Optional Thermal Break Up to 90 Minutes **Concealed Gas Spring** SureGuard Handrail Polyester powder coated Fire Resistance Sound Reduction to 45dB Retractable handhold **Electric Operation** 