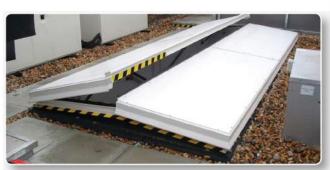

## DOUBLE LEAF ROOF HATCH SRH/DL

Cover and upstand manufactured in aluminium.

### MATERIAL

Double leaf cover supported by heavy duty hinges and features an integral COVER 'wrap-over' edge, incorporating double unbroken seals. The lid is filled with 50mm CFC and HCFC free polyisocyanurate insulation COVER which offers 0.43 W/m<sup>2</sup>K. Offering GWP (Global Warming Potential) of 3 and **INSULATION** a ODP (Ozone depletion potential) of 0. 200mm in height and manufactured in aluminium. The Upstand has a purpose made flashing to accept the roof membrane (supplied by others UPSTAND and fitted under manufacturers instructions) flush to exterior insulation. The lid is held shut by a heavy duty grade 316 stainless steel Cablock and in LOCKING the interest of safety, can only be opened from the inside unless otherwise specified. Other locking options are available on request. Complete with gas spring assisted opening to ensure the minimum amount **OPERATION** of effort to open the double skinned aluminium lid. The lid will have the provision to lock in the open position with a safety hold open stay to prevent against accidental closure. **FINISH** The unit comes self colour as standard or can be provided polyester powder coated to any standard stocked RAL colour as an additional option. **OPTIONS** Optional Thermal Break Up to 90 Minutes **Concealed Gas Spring** SureGuard Handrail Polyester powder coated Fire Resistance Sound Reduction to 45dB Retractable handhold **Electric Operation** 