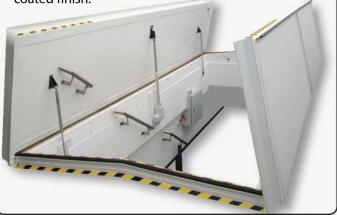

### **OPTIONAL FEATURES**

|  | <ul> <li>Concealed gas springs</li> <li>Electrical option</li> <li>Acoustic rating to Rw45dB</li> <li>One hour fire rating</li> <li>Two hour fire rating</li> <li>Powder coated to any RAL colour</li> <li>Trace Heating</li> <li>SureGuard handrail</li> <li>Retractable Safety Grid</li> </ul> | OPTION CODE<br>GSC<br>E<br>45dB<br>FR60<br>FR120<br>PC/RAL<br>TH<br>SURG<br>SG |
|--|--------------------------------------------------------------------------------------------------------------------------------------------------------------------------------------------------------------------------------------------------------------------------------------------------|--------------------------------------------------------------------------------|
|--|--------------------------------------------------------------------------------------------------------------------------------------------------------------------------------------------------------------------------------------------------------------------------------------------------|--------------------------------------------------------------------------------|

### MATERIAL

Double leaf cover supported by heavy duty hinges and features an integral COVER 'wrap-over' edge, incorporating double unbroken seals. The lid is filled with 50mm CFC and HCFC free polyisocyanurate insulation COVER which offers 0.43 W/m<sup>2</sup>K. Offering GWP (Global Warming Potential) of 3 and **INSULATION** a ODP (Ozone depletion potential) of 0. 200mm in height and manufactured in aluminium. The Upstand has a purpose made flashing to accept the roof membrane (supplied by others UPSTAND and fitted under manufacturers instructions) flush to exterior insulation. The lid is held shut by a heavy duty grade 316 stainless steel Cablock and in LOCKING the interest of safety, can only be opened from the inside unless otherwise specified. Other locking options are available on request. Complete with gas spring assisted opening to ensure the minimum amount **OPERATION** of effort to open the double skinned aluminium lid. The lid will have the provision to lock in the open position with a safety hold open stay to prevent against accidental closure. **FINISH** The unit comes self colour as standard or can be provided polyester powder coated to any standard stocked RAL colour as an additional option. **OPTIONS** Optional Thermal Break Up to 90 Minutes **Concealed Gas Spring** SureGuard Handrail Polyester powder coated Fire Resistance Sound Reduction to 45dB Retractable handhold **Electric Operation** 