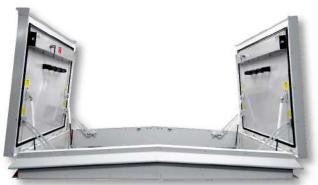

#### HIGH SPEC DOUBLE LEAF

Surespan double leaf roof hatches are manufactured in aluminium with an optional polyester powder coated finish.

## DOUBLE LEAF ROOF HATCH SRH/DL

Cover and upstand manufactured in aluminium.

### MATERIAL

Double leaf cover supported by heavy duty hinges and features an integral COVER 'wrap-over' edge, incorporating double unbroken seals. The lid is filled with 50mm CFC and HCFC free polyisocyanurate insulation COVER which offers 0.43 W/m<sup>2</sup>K. Offering GWP (Global Warming Potential) of 3 and **INSULATION** a ODP (Ozone depletion potential) of 0. 200mm in height and manufactured in aluminium. The Upstand has a purpose made flashing to accept the roof membrane (supplied by others UPSTAND and fitted under manufacturers instructions) flush to exterior insulation. The lid is held shut by a heavy duty grade 316 stainless steel Cablock and in LOCKING the interest of safety, can only be opened from the inside unless otherwise specified. Other locking options are available on request. Complete with gas spring assisted opening to ensure the minimum amount **OPERATION** of effort to open the double skinned aluminium lid. The lid will have the provision to lock in the open position with a safety hold open stay to prevent against accidental closure. **FINISH** The unit comes self colour as standard or can be provided polyester powder coated to any standard stocked RAL colour as an additional option. **OPTIONS** Optional Thermal Break Up to 90 Minutes **Concealed Gas Spring** SureGuard Handrail Polyester powder coated Fire Resistance Sound Reduction to 45dB Retractable handhold **Electric Operation** 