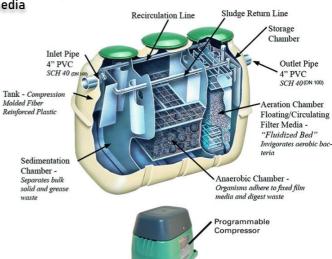

The Clarus® Fusion® Series Treatment Systems are drop-in wastewater treatment units designed for use in decentralized applications where the effluent quality needs to meet or exceed secondary treatment standards. The Clarus Fusion is designed for use in residential, commercial, and small community applications and is available in a variety of treatment capacities, from 450 gpd to 4,000 gpd. All models up to 800 gpd are NSF Std. 40 certified to produce an effluent quality of 9 mg/L CBOD5 and 9 mg/L TSS. The Fusion's unique design enables it to be installed without a pretreatment tank, making it ideal for use on sites where space is limited. Effluent disposal options include conventional trenches, dosed systems, drip irrigation, or disinfection with direct discharge.

| Chamban               | Actual Values Volumes (gallons) |                   |  |  |
|-----------------------|---------------------------------|-------------------|--|--|
| Chambers              |                                 |                   |  |  |
| Model Number          | ZF450                           | ZF800             |  |  |
| Sedimentation Chamber | 130                             | 258<br>526<br>132 |  |  |
| Anaerobic Chamber     | 262                             |                   |  |  |
| Aeration Chamber      | 80                              |                   |  |  |
| Storage Chamber       | 73                              | 129.5             |  |  |
| Total                 | 545                             | 1046              |  |  |
| Inflow in gallons/day | 450                             | 800               |  |  |
| Size: Width in inches | 44                              | 56                |  |  |
| Length in inches      | 85                              | 99                |  |  |
| Height in inches      | 62                              | 74                |  |  |
| Weight in pounds      | 504                             | 882               |  |  |